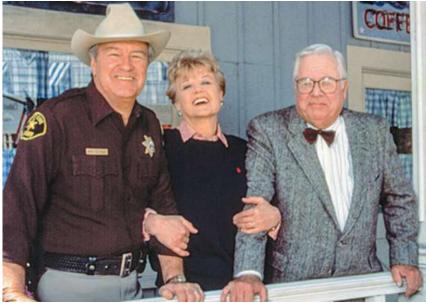

Lansbury had better luck on Broadway, proving her box-office potential in hit musicals. She won Tonys as the eccentric socialite in *Mame*, as overbearing stage

Above: Lansbury with Ron Masak and William Windom on the *Murder, She Wrote* set; three of several TV Guide Magazine covers the icon graced during her career (March 9, 1985; February 15, 1986; and December 26, 1992, respectively)