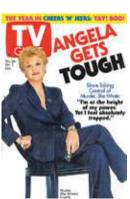

## **ANGELA LANSBURY**

(1925-2022)

#### BY MATT ROUSH

he scored her first of three
Oscar nominations as a
teenager. She went on to
conquer the Great White
Way, reaping five Tony
Awards in a Broadway
career spanning more than five decades.
But Angela Lansbury, who died October 11
at 96, only truly became a cherished household name as a TV star, at a time in life
when many would be thinking of retiring.

Nearing 60, Lansbury was an overnight sensation as *Murder, She Wrote*'s uncannily intuitive and adorably sincere amateur sleuth Jessica Fletcher, a role originally designed for *All in the Family*'s Jean Stapleton. The spunky New England widow and mystery writer solved puzzling cases wherever she went, making *Murder* a blockbuster, against-the-odds hit for CBS, dominating Sunday ratings during a run from 1984 to 1996. She earned 12 consecutive Emmy nominations, never winning a trophy but taking consolation at having won the hearts of America.

Lansbury had better luck on Broadway, proving her box-office potential in hit musicals. She won Tonys as the eccentric socialite in *Mame*, as overbearing stage

Above: Lansbury with Ron Masak and William Windom on the *Murder, She Wrote* set; three of several TV Guide Magazine covers the icon graced during her career (March 9, 1985; February 15, 1986; and December 26, 1992, respectively)