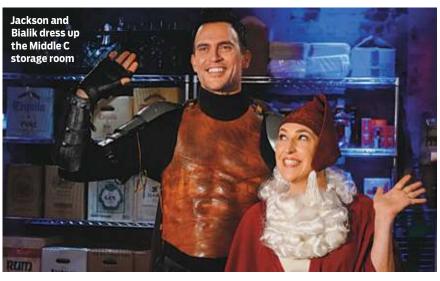

## **CALL ME KAT**

Thursday, Oct. 27, 9:30/8:30c. Fox

Hold your ho-ho-hos: Upbeat Louisville café owner Kat Silver (Mayim Bialik) is not dressed as the Man in the Big Red Suit for piano bar Middle C's Halloween bash. "Kat is Euclid, the father of geometry, although we all assume she's Santa and she is so annoyed," explains Cheyenne Jackson, who plays Kat's loyal pal Max Kingbird. Max suits up as Star Wars' heroic armored Mandalorian-and look for scenestealing baker Phil (Leslie Jordan) as Baby Yoda.

While the party "goes off the rails in spectacular fashion," Jackson adds, Kat may have found her sperm donor in her quest to have a child when Max steps up. "Just a transaction between friends," the actor says. "But, Lordy, does it complicate our friendship!" - JH