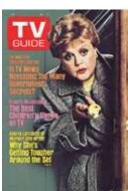

## **ANGELA LANSBURY**

(1925-2022)

#### BY MATT ROUSH

he scored her first of three
Oscar nominations as a
teenager. She went on to
conquer the Great White
Way, reaping five Tony
Awards in a Broadway
career spanning more than five decades.
But Angela Lansbury, who died October 11
at 96, only truly became a cherished household name as a TV star, at a time in life
when many would be thinking of retiring.

Nearing 60, Lansbury was an overnight sensation as *Murder, She Wrote*'s uncannily intuitive and adorably sincere amateur sleuth Jessica Fletcher, a role originally designed for *All in the Family*'s Jean Stapleton. The spunky New England widow and mystery writer solved puzzling cases wherever she went, making *Murder* a blockbuster, against-the-odds hit for CBS, dominating Sunday ratings during a run from 1984 to 1996. She earned 12 consecutive Emmy nominations, never winning a trophy but taking consolation at having won the hearts of America.

Lansbury had better luck on Broadway, proving her box-office potential in hit musicals. She won Tonys as the eccentric socialite in *Mame*, as overbearing stage

Above: Lansbury with Ron Masak and William Windom on the *Murder, She Wrote* set; three of several TV Guide Magazine covers the icon graced during her career (March 9, 1985; February 15, 1986; and December 26, 1992, respectively)