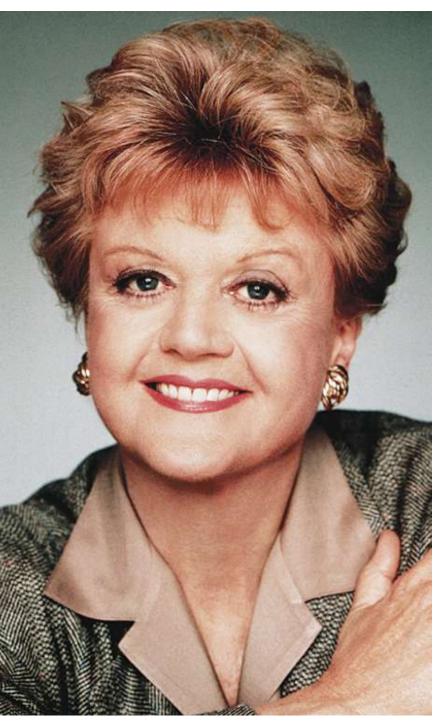

## **ANGELA LANSBURY**

(1925-2022)

#### BY MATT ROUSH

he scored her first of three
Oscar nominations as a
teenager. She went on to
conquer the Great White
Way, reaping five Tony
Awards in a Broadway
career spanning more than five decades.
But Angela Lansbury, who died October 11
at 96, only truly became a cherished household name as a TV star, at a time in life
when many would be thinking of retiring.

Nearing 60, Lansbury was an overnight sensation as *Murder, She Wrote*'s uncannily intuitive and adorably sincere amateur sleuth Jessica Fletcher, a role originally designed for *All in the Family*'s Jean Stapleton. The spunky New England widow and mystery writer solved puzzling cases wherever she went, making *Murder* a blockbuster, against-the-odds hit for CBS, dominating Sunday ratings during a run from 1984 to 1996. She earned 12 consecutive Emmy nominations, never winning a trophy but taking consolation at having won the hearts of America.