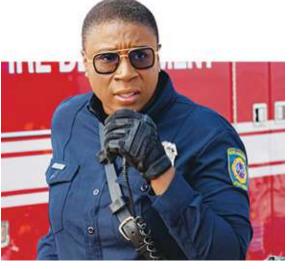

## 9-1-1

8/7c. Fox

Tonight's hour: explosive! Aisha Hinds' Hen Wilson (above) takes center stage when the LAFD paramedic and the 118 respond to an eruption at the lab where her wife. Karen (Tracie Thoms), works. And it doesn't take a rocket scientist—which Karen actually is to realize that a place containing unstable substances and hightech equipment is a ticking time bomb. "The building houses many departments under the same roof, which come with different dangers," explains exec producer Kristen Reidel, adding ominously, "some that the 118 isn't even aware of when they arrive." Karen and Hen's budding scientist and roboticist son, sixthgrader Denny (Declan Pratt), is also on site. "Part of his project is in-person observation of Karen's day-to-day duties," Reidel says. "No one expects an emergency of this magnitude to occur."

While the first responders race the clock, the episode also flashes back to Hen and Karen's past—what the EP calls "the obstacles that nearly prevented them from committing to each other, as well as the surprising force that pulled them together."

Once the smoke settles. Hen finds she has some soul-searching to do. "She's had this dream of becoming a doctor," Reidel notes, "but that doesn't come without a cost." —Damian Holbrook